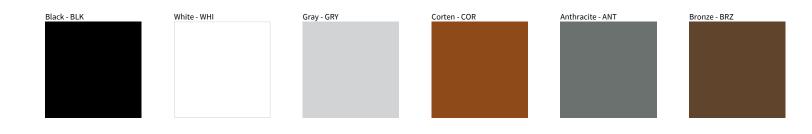

## MINI RECESSED COLOR FINISH CHART

| PROJECT  |
|----------|
| ТҮРЕ     |
| NOTES    |
| QUANTITY |
| DATE     |

Digital: Not all screens are calibrated the same, and therefore, colors will appear differently between screens.